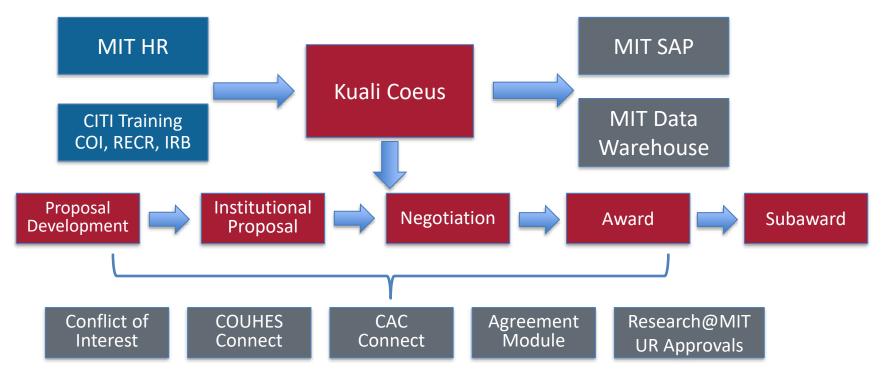

## **Systems Process Flow**

Each project follows a "cradle-to-grave" life cycle.

My COI is a companion application that tracks & records financial conflicts of interest for all PI's, CO-I's and some Key Persons named on proposals.
COUHES Connect is a companion application which manages protocols associated with research involving human subjects.
CAC Connect is a companion application which manages protocols associated with research involving animals.
Agreement Module is a companion application for processing NDA, DUA, MTA requests and negotiations with sponsored awards.
Research@MIT is an app offering PIs and Administrators streamlined tools for research administration, collaboration, compliance, and innovation management.